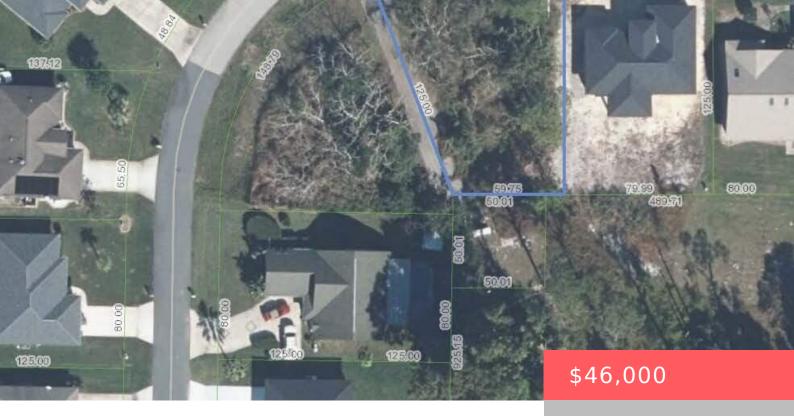

## 4064 SANTA BARBARA DR, SEBRING, FL 33875, USA

https://comwire.com

.3 ACRE VACANT RESIDENTIAL BUILDING LOT LOCATED IN THE HARDER HALL SUBDIVISION OF SEBRING. LOT BACKS UP TO GREEN SPACE WHICH WAS ONCE A GOLF COURSE. NOW IT IS THE NEIGHBORHOOD HIKING/ WALKING TRAILS. HARDER HALL IS CENTRALLY LOCATED IN SEBRING BEING CLOSE TO ALL THE SHOPS AND HOSPITALS. WELL ESTABLISHED NEIGHBORHOOD WITH VERY FEW

**Lot size: 0.30** sq ft **HOA Dues \$:** \$105

**Est. Taxes:** \$277.85 **Price/Acre:** \$153,333.33

For Sale: No For Lease: No

**Listing Office Name:** Reef Real Estate Services

Site Details

**Acres:** 0.30 **Lot SqFt:** 13125.00

**Lot Frontage:** 105.00 **Lot Dimensions:** 125' x 105'

Improvements: None Utilities On Site: Electric Service Available

Front Exp: Northwest Lot Description: 1/4 to 1/2 Acre, Paved Road, Public Road

**Subdiv Info:** None **Roads:** City/County Maint.,Paved,Public

**Ground Cover:** Brush **Soil Type:** Dirt, Sand

**Special Info:** Comforms to Zoning