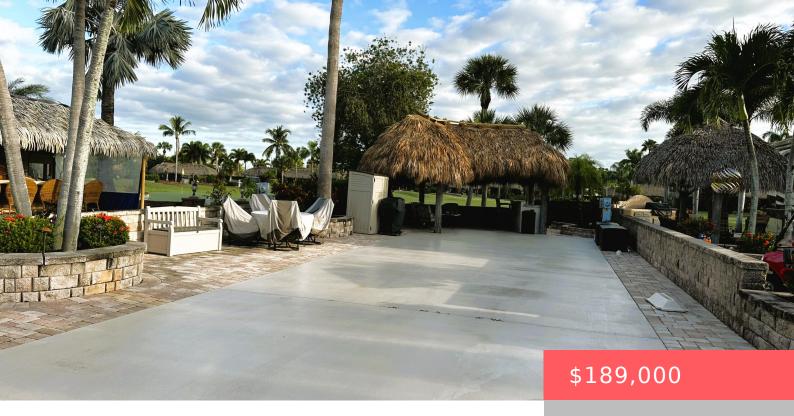

# 406 NW CHIPSHOT LN, PORT ST. LUCIE, FL 34986, USA

https://comwire.com

Golf course back in lot with tiki and outdoor equipped kitchen. New tiki thatch scheduled for late September. Room for large 45' rig, golf cart and vehicle, This is a class A motorcoach resort with golf, pools, spas, tennis, pickleball and more. Fantastic activities. Paradise behind the gates and shoppers and dining paradise minutes away