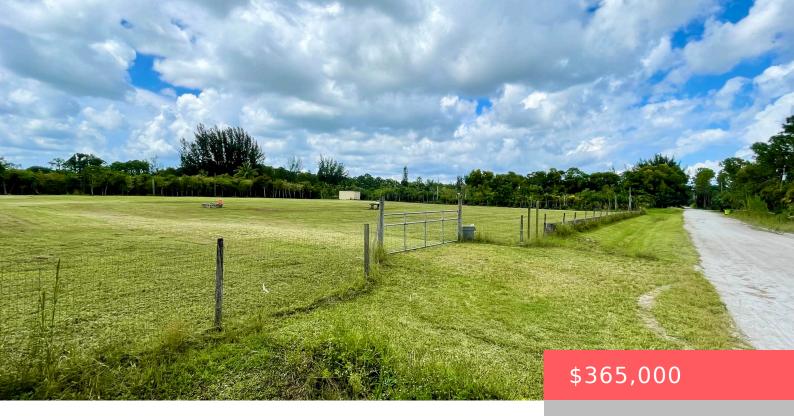

# 4095 GLOBAL TRAIL, LOXAHATCHEE, FL 33470, USA

https://comwire.com

2.5 ACRES cleared and ready to build on. This high, dry, flat and completely fenced parcel is conveniently located in an Equestrian community central to the conveniences of shopping, riding arenas, parks, preserves and more. Along with building your dream home, you can Grow your very own grove, build barns, stalls, riding rings and more.

#### **Site Details**

**Acres:** 2.50 **Lot SqFt:** 108900.00

**Lot Frontage:** 330.00 **Lot Dimensions:** 330'x330'

Improvements: Cleared, Fenced Utilities On Site: None

Front Exp: East Lot Description: 1 to < 2 Acres, 2 to < 3 Acres

Subdiv Info: Horse Trails, Horses Permitted Roads: County Road

**Ground Cover:** Grassed