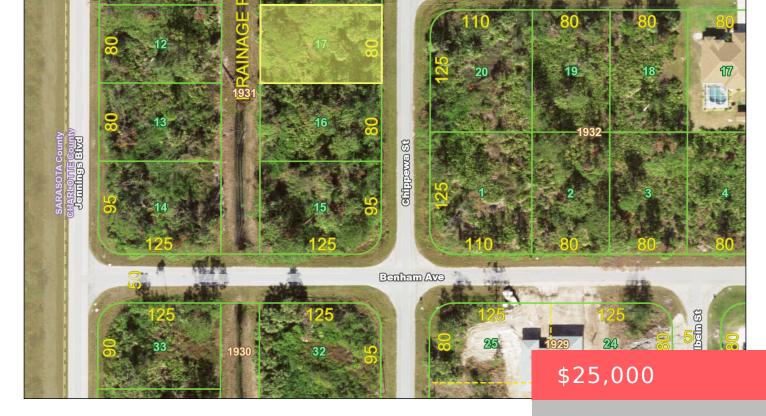

## 4097 CHIPPEWA STREET, PORT CHARLOTTE, FL, 33981

https://comwire.com

Nice lot in Port Charlotte, now available for your new Florida home. Located just east of Myakka State Forest hiking and trail biking opportunities. Buy and build or hold for investment.

## Site Details

| Acres: 0.23         | Lot SqFt: 10000.00                 |
|---------------------|------------------------------------|
| Lot Frontage: 80.00 | Lot Dimensions: 80x125             |
| Improvements: None  | Utilities On Site: None            |
| Front Exp: East     | <b>Lot Description:</b> < 1/4 Acre |
| Roads: Paved        | Ground Cover: Brush                |