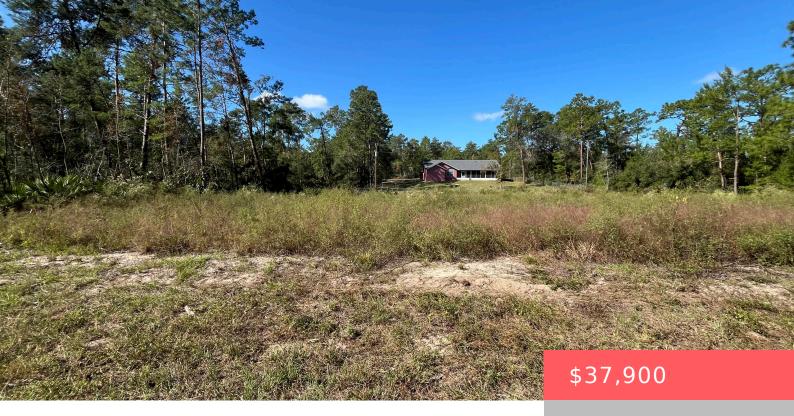

## 40TH, OCALA, FL, 34473

https://comwire.com

OWNER FINANCING CONSIDERED! Come check out this beautiful, oversized 0.52-acre lot that has been surveyed located in the growing community of Marion Oaks. This parcel offers plenty of potential for those looking to build their new home. There are many new builds currently in the process of construction in this area. Convenient to 175, World + Read More

## Site Details

Acres: 0.52 Lot Dimensions: 140X177X120X177 Utilities On Site: None Lot Description: 1/2 to < 1 Acre Ground Cover: Other

Lot SqFt: 22651.00 Improvements: None Front Exp: North Roads: Paved