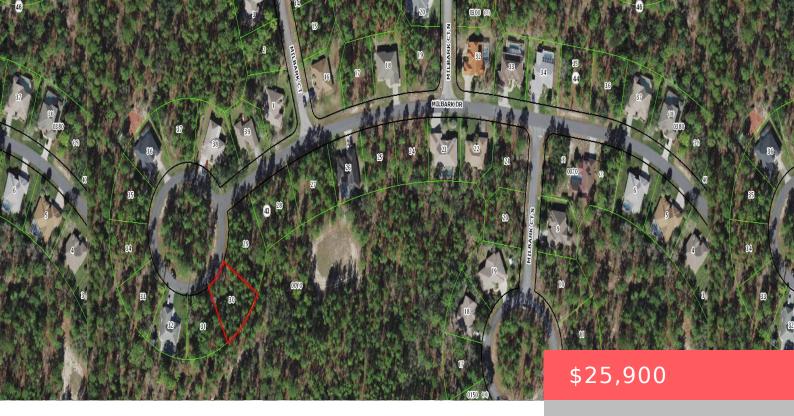

### 41 MILBARK DR, HOMOSASSA, FL 34446, USA

https://comwire.com

Cypress Village of Sugarmill Woods is a Deed Restricted Community within the Sugarmill Woods. Build your brand new home on this .28 acre cul de sac home site. surrounded by homes. Suncoast Parkway extension in progress. Conveniently located within an hour of Tampa and Tampa airport.

### **Site Details**

**Acres:** 0.28 **Lot SqFt:** 12000.00

**Lot Dimensions:** 67.0 ft x 120.0 ft **Improvements:** None

Utilities On Site: None Front Exp: Northwest

View: Garden Lot Description: 1/4 to 1/2 Acre