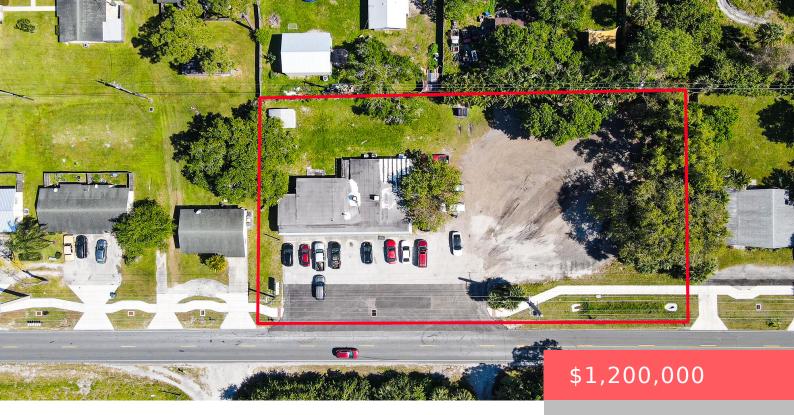

## 4104 OLEANDER AVE, FORT PIERCE, FL 34982, USA

https://comwire.com

Location, Location! Nearly 1 acre located right on Oleander Avenue. Neighborhood Commercial Zoning. Property includes 1/2 acre vacant land to the South of the building. Seller Financing available if needed.

## **Basics**

Year built: 1957 Status: Active

**Building size (SF): 2934.00** sq ft **Lot size: 0.88** sq ft

For Sale: Yes For Lease: No

**Listing Office Name:** Douglas Elliman (Jupiter)