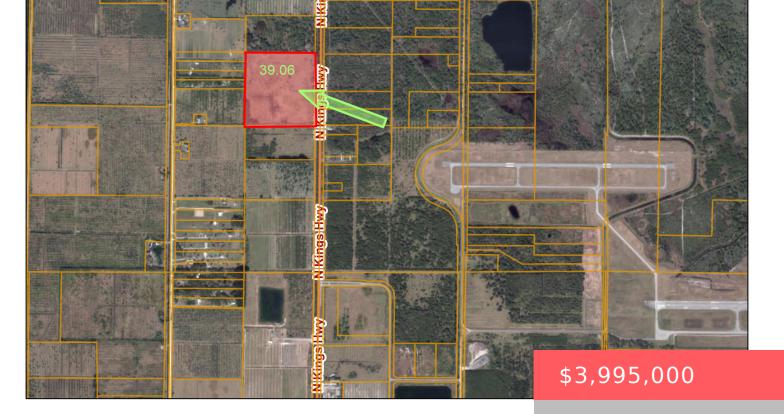

# 4105 N KINGS HWY, FORT PIERCE, FL 34951, USA

https://comwire.com

39 Acres on booming Kings Highway. Approximately 1 mile South of Indrio Rd. on the West side. When the final widening of Kings Hwy is complete....water/sewer will be available to this property. Or buyer can extend water/sewer from Indrio/Kings.Currently zoned AG-1 with Land Use of Mixed Use Airport which encourages zoning of Industrial or Commercial.

## **Basics**

Status: Active Listing Office Id: 802481

Date added: Added 2 months ago Lot size: 39.10 sq ft

**HOA Dues \$:** \$1,333 **Est. Taxes:** \$1,048

Price/Acre: \$102,173.91 For Sale: No

For Lease: No Listing Office Name: Coldwell Banker Paradise

### **Site Details**

**Acres:** 39.10 **Lot SqFt:** 1701454.00

**Lot Frontage:** 1333.00 **Lot Dimensions:** 1333 x 1276

Improvements: Fenced Utilities On Site: None

Front Exp: East Lot Description: 26 to 50 Acres