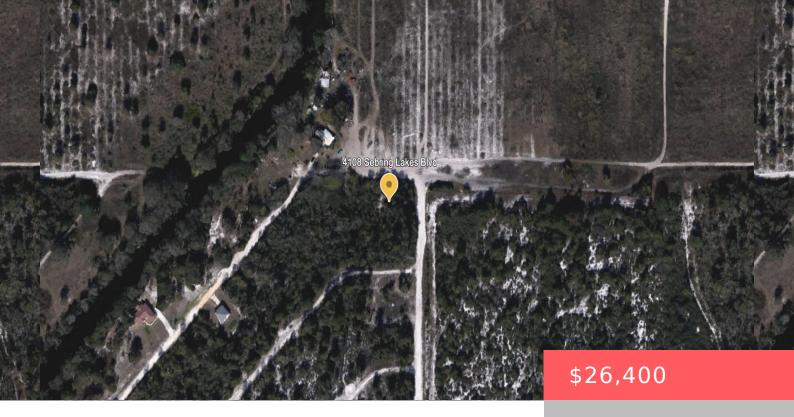

# 4108 SEBRING LAKES BLVD, SEBRING, FL 33875, USA

https://comwire.com

If you want to be close to everything Sebring is the city in FL. Close to Orlando, Fort Myers, Okeechobee, Port Charlotte, this lote is perfect for you who is looking for a new city to start a new life and build your new home.

#### **Site Details**

**Lot SqFt:** 12982.00 **Lot Dimensions:** 125.0 ft x 105.0 ft

Improvements: None Utilities On Site: None

Front Exp: Northwest Lot Description: 1/4 to 1/2 Acre

**Roads:** Dirt **Ground Cover:** Brush