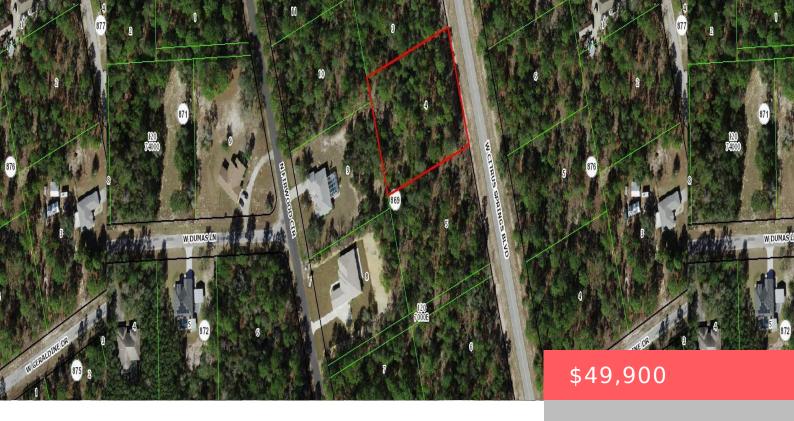

# 4130 W CITRUS SPRINGS BLVD, CITRUS SPRINGS, FL 34433, USA

https://comwire.com

Build a brand new home on this oversized 1.12 acre homesite surrounded by homes.

• Active

#### **Site Details**

Utilities On Site: None

Special Info: Platted

**Acres:** 1.12 **Lot SqFt:** 48748.00

View: Garden Lot Description: 1 to < 2 Acres

\_\_\_\_\_

Subdiv Info: None Roads: City/County Maint., County Road

Front Exp: Northeast

Ground Cover: Other Soil Type: Other