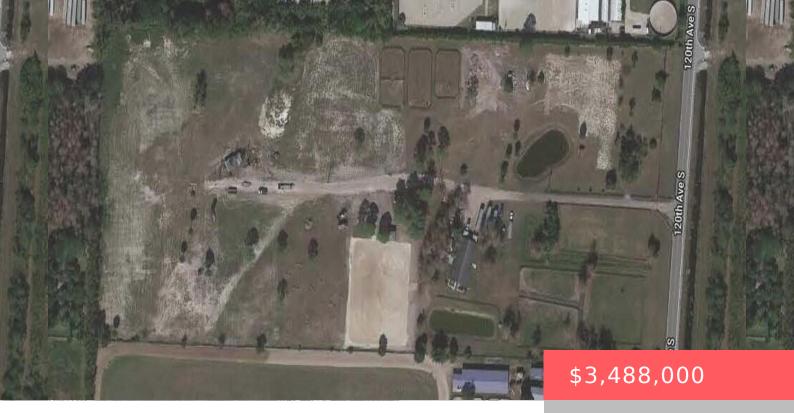

# **4193 120TH AVE S, WELLINGTON, FL 33449, USA**

https://comwire.com

Located on the same street as the National Polo Center. This property is a clean slate to build your dream facility on one of the best vacant 10+/- acre parcels left in Wellington. Property is high and has no muck. Can be combined with the adjoining property to have a 20 acre dream facility. This

#### **Site Details**

**Acres:** 9.81 **Lot SqFt:** 427324.00

Improvements: Cleared, Pasture, Well Utilities On Site: Electric, Well Water

Front Exp: East Lot Description: 5 to 10 Acres, Paved Road, Public Road

Roads: Paved Ground Cover: Grassed

**Special Info:** Agricultural Exempt

## **Building Details**

**Type:** Agricultural **Docs Available:** Survey