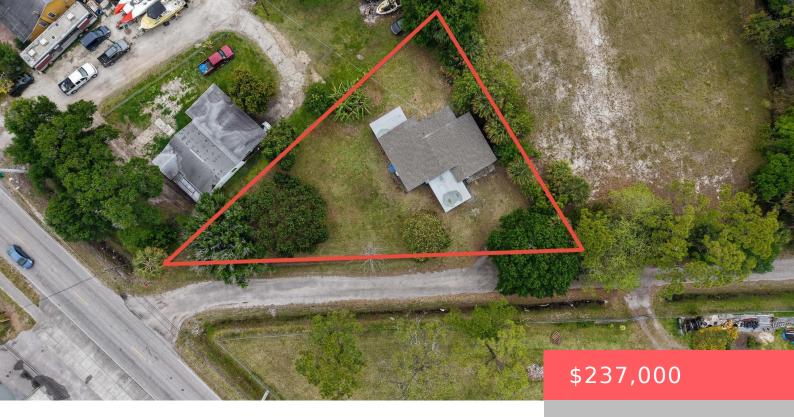

## 4175 AVENUE I AVENUE, FORT PIERCE, FL, 34950

https://comwire.com

Calling all tradesmen! This property offers office space, with a bathroom included. The workshop is attached to the building and you can conveniently live on the property. It comes equipped with bedrooms, bathrooms and a kitchen. Take advantage of the pricing, and the location.

## **Basics**

**Listing updated:** May 28, 2025 at 8:05 pm **Days on Comwire:** 12

**Year built:** 1955 **Status:** Active

Listing Office Id: 404692 Date added: May 26, 2025 at 5:36 pm

**Building size (SF): 1290.00** sq ft **Lot size: 0.30** sq ft

## **Building Details**

**Type:** Industrial **Building Type:** Free Standing, Industrial, Office Space, Resident.

Single Fam

**Stories:** 1.0 **Heating:** Electric

Construction: Modular Floor covering: Vinyl Floor

**Roof:** Comp Shingle **Real Estate Taxes:** \$1,013.66

Tax Year: 2024 Cooling: Central Individual

Docs Available: None Info Available: Photos