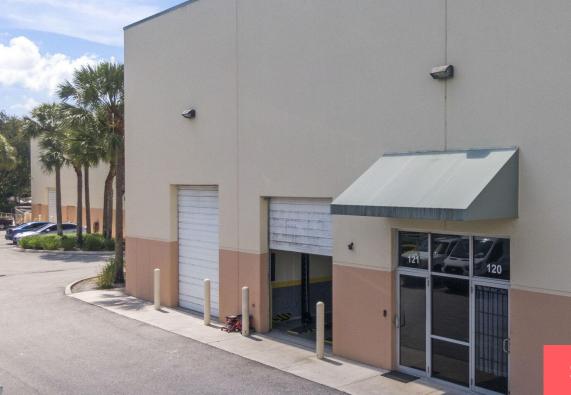

### 4188 WESTROADS DRIVE, RIVIERA BEACH, FL, 33407

https://comwire.com

Excellent Opportunity in Prime Location! Centrally located 1,500 SF condominium warehouse with additional mezzanine storage. Features include two furnished offices, upgraded bathroom, kitchen area, private entrance, and roll-up garage door. Recently replaced roof. Sale includes car lift, four recliners, retro-style top freezer refrigerator, three flat-screen TVs (upstairs), two Husky drafting tables, and two office chairs.