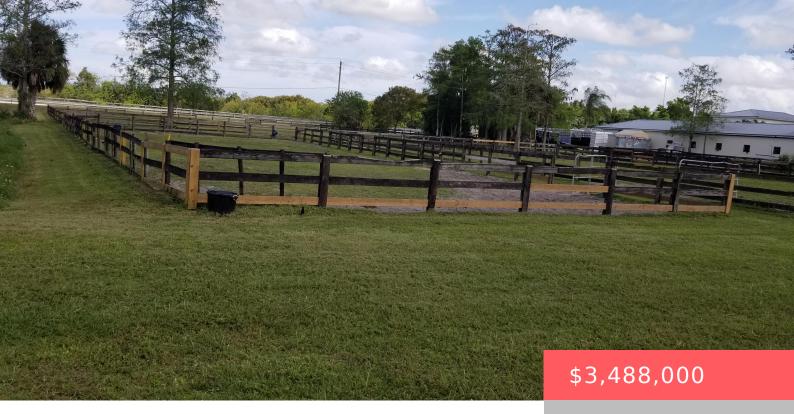

# **4193 120TH AVE S, WELLINGTON, FL 33449, USA**

https://comwire.com

Located on the same street as the National Polo Center. This property is a clean slate to build your dream facility on one of the best vacant 10+/- acre parcels left in Wellington. Property is high and has no muck. Can be combined with the adjoining property to have a 20 acre dream facility. This

### **Site Details**

**Acres:** 9.73 **Lot SqFt:** 423978.00

Bldgs Include: Barns, Horse Stall Improvements: Cleared, Fenced, Pasture, Well

Roads: Paved

Utilities On Site:Electric, Well WaterFront Exp:East

**Lot Description:** 5 to 10 Acres, Paved

Road, Public Road

Ground Cover: Grassed Special Info: Agricultural Exempt