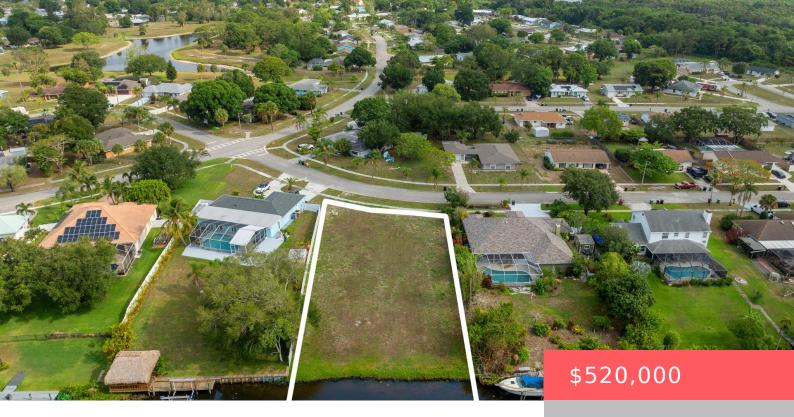

### 420 NE CORNWALL AVE, PORT ST. LUCIE, FL 34983, USA

https://comwire.com

This is the PERFECT lot for your DREAM HOME! Experience the pinnacle of coastal living with this exceptional cleared vacant lot, perfectly situated on the water with easy ocean access. Nestled along the scenic St. Lucie River, this .33-acre property presents a unique opportunity to create your own waterfront paradise. Boaters will appreciate the seamless + Read More

# Site Details

| Acres: 0.33                                                    | Lot SqFt: 14375.00                                 |
|----------------------------------------------------------------|----------------------------------------------------|
| Improvements: Cleared                                          | Utilities On Site: None                            |
| Waterfront Details: Interior Canal, Navigable, Ocean<br>Access | Front Exp: North                                   |
| View: Canal                                                    | <b>Lot Description:</b> 1/4 to 1/2 Acre,Paved Road |
| Subdiv Info: None                                              | Roads: Paved, Public                               |