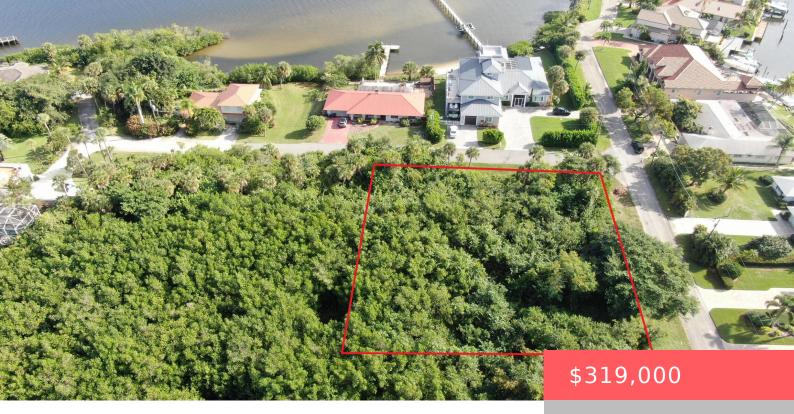

# 4200 SE PETERSON LN, STUART, FL 34997, USA

https://comwire.com

Panoramic water views await! Build your custom two or three story dream home on this beautiful 0.61 acre corner lot in the highly desirable neighborhood of Rocky Point. Situated across the street from the intracoastal on a very quiet and peaceful deadend street with almost zero traffic, you'll be minutes away from public boat ramps,