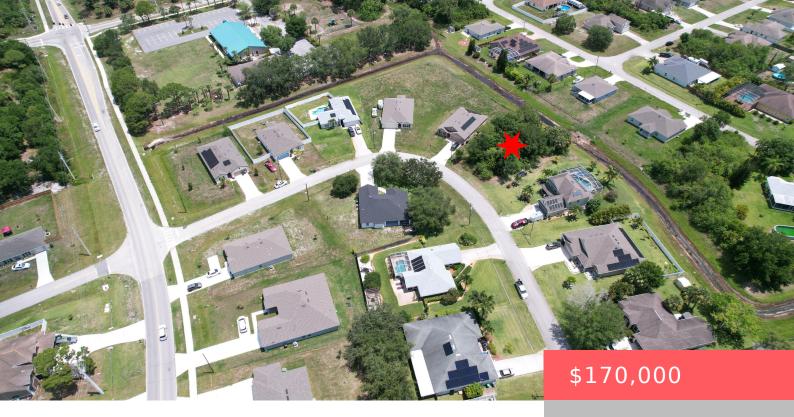

# 4205 SW OBLIQUE ST, PORT ST. LUCIE, FL 34953, USA

https://comwire.com

Great lot to build your dream home. Located on the Southwest part of town, with mostly newer homes around it. Drainage canal in the back adds more privacy. Closer to Tradition for shopping, restaurants, hospital and medical offices . Easy access to I-95 and Turnpike . Make this ideal location for your future home!