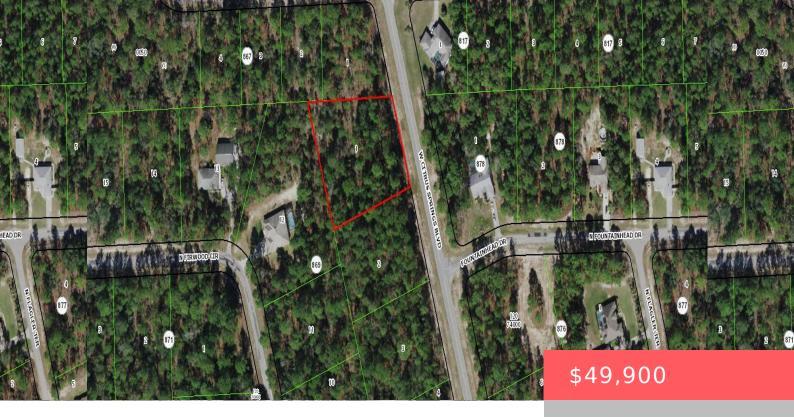

# 4228 CITRUS SPRINGS BOULEVARD, CITRUS SPRINGS, FL, 34433

https://comwire.com

Build a brand new home on this oversized 1.23 acre corner homesite.

• Active

#### **Site Details**

**Acres:** 1.23 **Lot SqFt:** 53668.00

**Lot Dimensions:** 158.0 ft x 258.0 ft **Improvements:** None **Utilities On Site:** None **Front Exp:** Northeast

**View:** Garden **Lot Description:** 1 to < 2 Acres

Subdiv Info: None Roads: City/County Maint., County Road

**Ground Cover:** Other **Special Info:** Platted