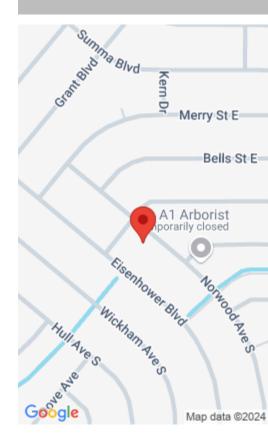

### 422 NORWOOD AVE S, LEHIGH ACRES, FL 33974, USA

https://comwire.com

The fastest growing city in the state of Florida to build a dream property in this area, and surrounded by a very pleasant area is Lee County.If you are interested in this land, there are 2 more additional lands to complete 3 in total that would be sold as a package or independent and we + Read More