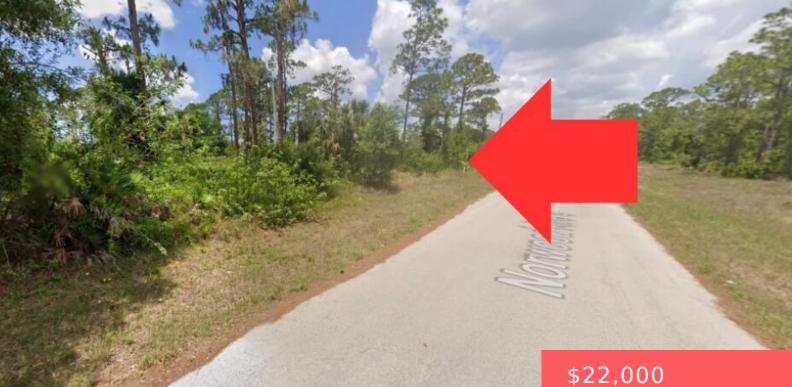

### 422 NORWOOD AVE S, LEHIGH ACRES, FL 33974, USA

https://comwire.com

The fastest growing city in the state of Florida to build a dream property in this area, and surrounded by a very pleasant area is Lee County.If you are interested in this land, there are 2 more additional lands to complete 3 in total that would be sold as a package or independent and we + Read More

## Site Details

Acres: 0.23 Lot Dimensions: 240.0 ft x 125.0 ft Utilities On Site: None View: Other Subdiv Info: None Ground Cover: Brush Lot SqFt: 10000.00 Improvements: None Front Exp: East Lot Description: < 1/4 Acre Roads: City/County Maint.,County Road Soil Type: Other