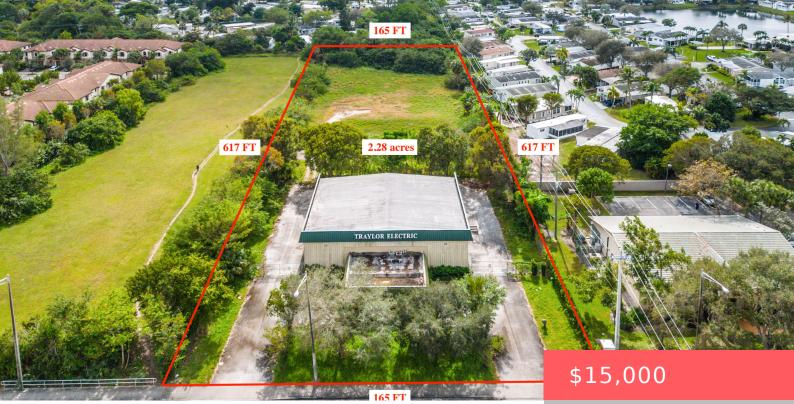

#### 6980 NW 43RD AVE, COCONUT CREEK, FL 33073, USA

https://comwire.com

\*Triple Net Lease\* Strategically situated on W. Hillsboro Blvd in Coconut Creek in Broward County, this property offers convenient access to both I-95 and the Turnpike. Spanning +/-2.28 acres of land, it features a +/-5,736 sq. ft. Steel Warehouse structure and a +/-1,100 sq. ft. concrete block office, totaling +/-6,836 sq. ft. With direct frontage