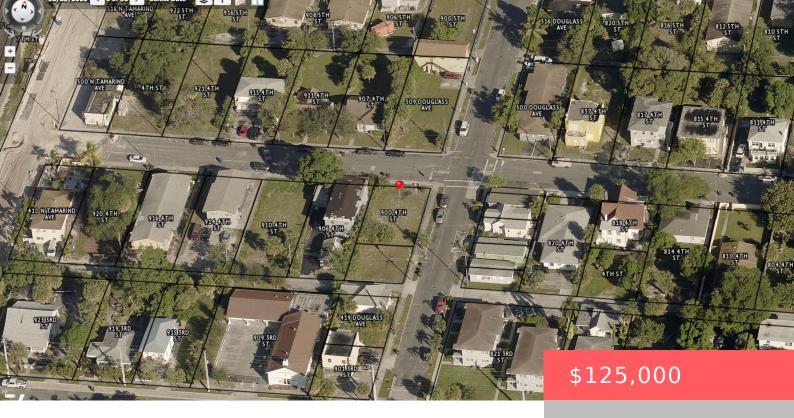

## 425 DOUGLASS AVE, WEST PALM BEACH, FL 33401, USA

https://comwire.com

Two adjacent corner lots for sale. Owner can keep them separate and build two single family houses or combine them and build multifamily. Total Sale price is \$250,000 for 2 lots.900 4th St - 50 ft x 80 ft425 Douglass Ave - 50 ft x 50 ft