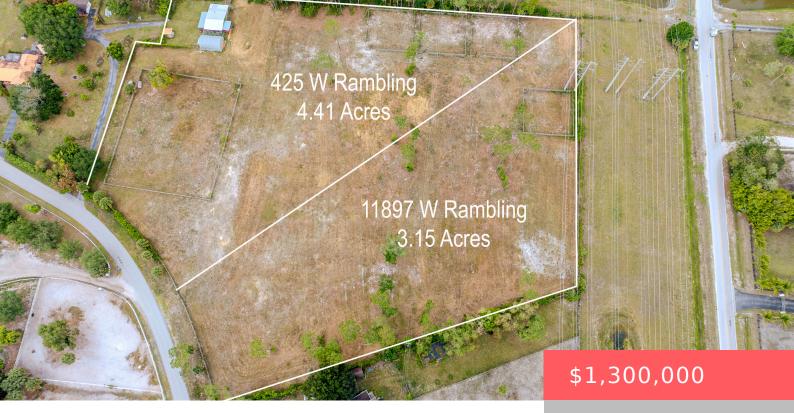

# **425 RAMBLING DRIVE, WELLINGTON, FL, 33414**

https://comwire.com

Located in the highly sought-after equestrian community of Little Ranches, this exceptional 7.56-acre property offers a rare opportunity to build your custom equestrian estate in Wellington. Lots can also be purchased individually to suit your vision. The property has already been cleared and fully perimeter-fenced, providing a blank canvas for your dream home and stables. Ideally

#### **Site Details**

**Lot SqFt:** 192209.00

**Lot Dimensions:** 2 Parcels Totaling 7.56 Acres

**Improvements:** Cleared, Fenced, Nursery, Pasture, Utility

Building

Waterfrontage: canal

Front Exp: Southeast

**Lot Description:** 2 to < 3 Acres,3 to < 5 Acres,5 to 10 Acres

**Ground Cover:** Brush

Lot Frontage: 6.76

Bldgs Include: Barns, Horse

Stall, Utility Building

Utilities On Site: Electric, Other

Water

Waterfront Details: Canal