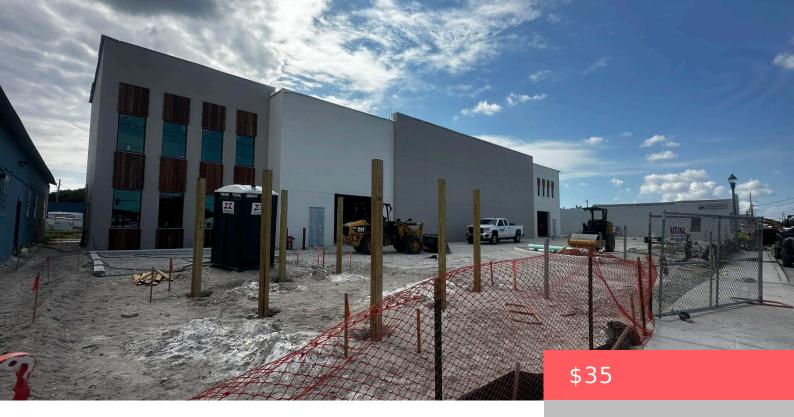

## 4250 GEORGIA AVE, WEST PALM BEACH, FL 33405, USA

https://comwire.com

This state-of-the-art "green" warehouse prioritizes sustainability and environmentally conscious construction and design. The project is expected to be completed in Jan 2025. The warehouse is approximately 7100 square feet in size, with almost 3500SF available for lease. The space includes two fully finished office/flex areas totaling 1350 square feet. The parking lot features electric vehicle

## **Building Details**

Type: Industrial Building Type: Warehouse

Stories: 2.0 Heating: Central

**Construction:** Concrete **Floor covering:** Concrete

**Roof:** Mixed **Real Estate Taxes:** \$8,489

**Tax Year:** 2023 **Cooling:** Ceiling Fan, Central, Electric