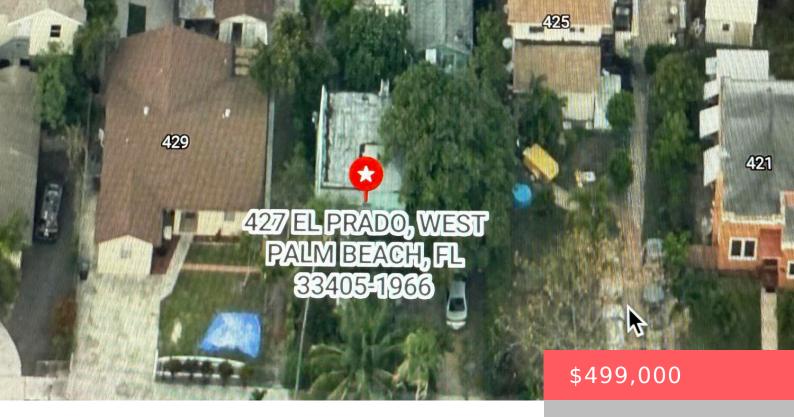

## 427 EL PRADO, WEST PALM BEACH, FL, 33405

https://comwire.com

- 2 heds
- 2 baths
- Duplex
- Active

## **Basics**

Comwire last checked: 6:01 am on June 08,

2025

**Days on Comwire: 126** 

Status: Active

Date added: February 01, 2025 at 4:19 pm

Bathrooms: 2 baths
Est. Taxes: \$4.047.43

For Lease: No

**SqFt Total: 1758.00** sq ft

**Listing updated:** February 17, 2025 at 1:05

pm

Year built: 1931

Listing Office Id: 276531864

Bedrooms: 2 beds

**HOA Dues \$:** \$0

For Sale: No

SqFt Living: 1527.00 sq ft

**Listing Office Name:** The Landmark Group