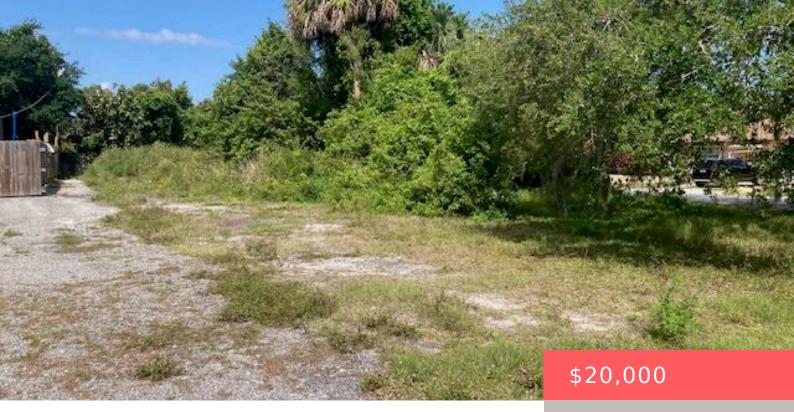

#### 43 ST, FORT PIERCE, FL, 34946

https://comwire.com

A 7,755-square-foot vacant lot in Fort Pierce, Florida, offers an excellent opportunity for new construction. Situated near the Indian River and the Atlantic Ocean, this property provides convenient access to waterfront activities and scenic views. Its proximity to major transportation routes, including Interstate 95, the Florida Turnpike and even nearby Treasure Coast Airport, ensures easy

### Site Details

| Acres: 0.18                                              | Lot SqFt: 7755.00                                    |
|----------------------------------------------------------|------------------------------------------------------|
| Lot Frontage: 55.00                                      | Lot Dimensions: 55 x 140.5                           |
| Improvements: Cleared                                    | Utilities On Site: Electric Service Available        |
| Front Exp: East                                          | Lot Description: < 1/4 Acre,West of US-1,Public Road |
| <b>Roads:</b> Public, Paved, Country, City/County Maint. | Ground Cover: Brush, Other                           |