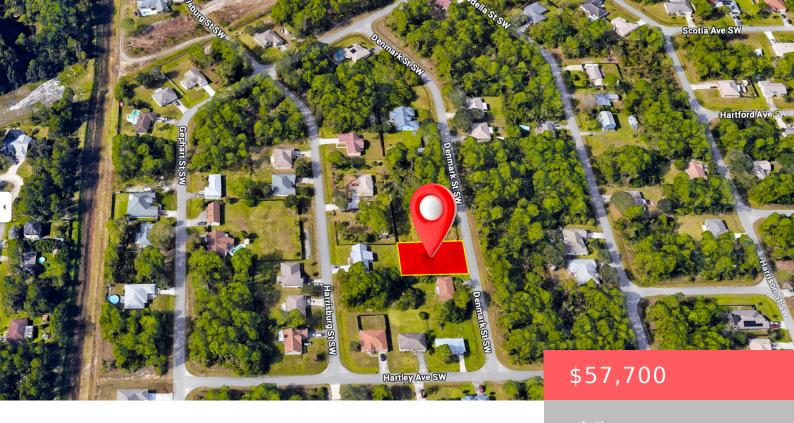

#### 430 DENMARK STREET, PALM BAY, FL, 32908

https://comwire.com

Ready-to-Build Lot in Palm Bay! This cleared, filled, and pad-built 0.23-acre homesite comes with an EHS permit issued and survey available. No HOA-just total freedom to create your dream home in a thriving, high-demand area. Opportunities like this go fast-act now. See others listings also available (480, 488, 422, 430 Denmark)

### **Basics**

Comwire last checked: 7:55 am on April 15,

2025

Days on Comwire: 3

**Listing Office Id:** 801554

Lot size: 0.23 sq ft

**Est. Taxes:** \$273.29

For Sale: No

#### **Site Details**

**Acres:** 0.23 **Lot SqFt:** 10019.00

Utilities On Site: None Front Exp: North

**Lot Description:** < 1/4 Acre,Interior Lot **Roads:** City/County Maint.,Public

**Ground Cover:** Other