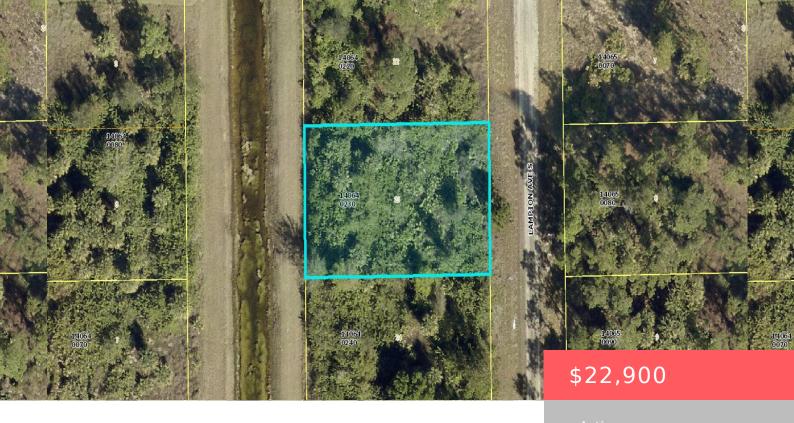

# 430 LAMPION AVE S, LEHIGH ACRES, FL 33974, USA

https://comwire.com

BUILD YOUR CUSTOM HOME ON THIS CANAL LOT.

#### **Site Details**

**Acres:** 0.23 **Lot SqFt:** 10000.00

Improvements: None Utilities On Site: None

Waterfront Details: Interior Canal Front Exp: East

View: Canal Lot Description: < 1/4 Acre

Roads: County Road Ground Cover: Other