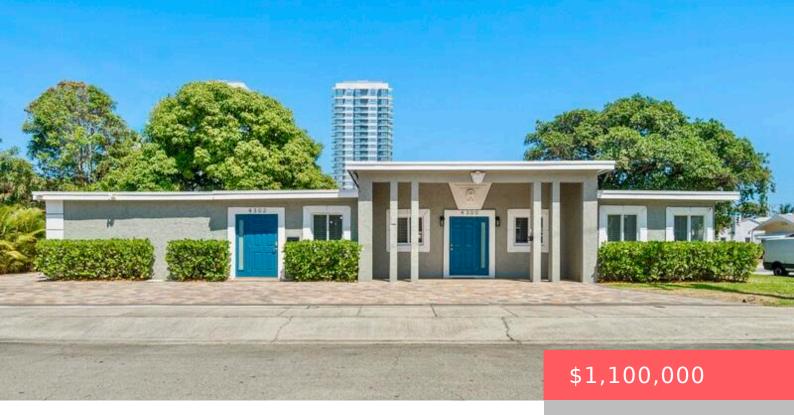

## 4300 SPRUCE AVE, WEST PALM BEACH, FL 33407, USA

https://comwire.com

2 units (duplex) 4300/4302. Located in the highly desirable Northwood area of West Palm Beach that is experiencing significant development growth. Two side by side totally renovated and professionally decorated units each with its own private outdoor area. Unit 4300 is a 2 bedroom, 2 bath with 1037 SF of living space. Unit 4302 is a

## **Basics**

Year built: 1954

**Listing Office Id:** 273007056

Bedrooms: 2 beds

**HOA Dues \$:** \$0

For Sale: No

SqFt Living: 1833.00 sq ft

Listing Office Name: Nest Seekers Florida, LLC

**Status:** Active

Date added: Added 2 months ago

Bathrooms: 2 baths

**Est. Taxes:** \$7,548.13

For Lease: No

**SqFt Total: 1958.00** sq ft

## **Building Details**

**Type:** Duplex