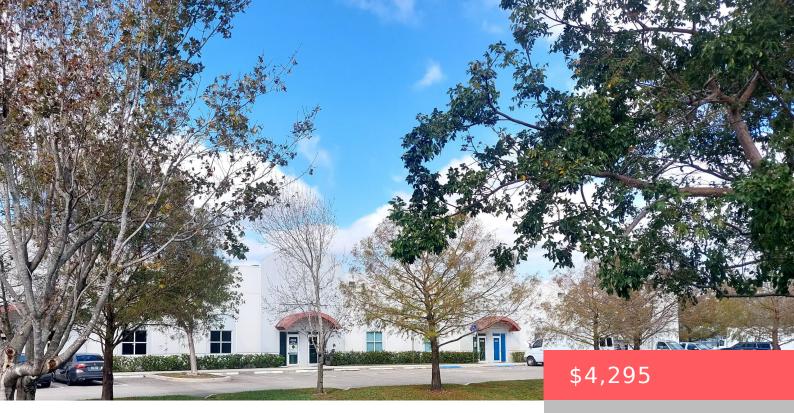

#### 4306 NW 120TH AVE, CORAL SPRINGS, FL 33065, USA

https://comwire.com

Sawgrass East Business Park – light industrial condos for sale and for lease. Condos range in size from 2030 SF to 4060 SF. Each unit has offices and restrooms already built – no construction delays here! All have oversized overhead doors to the warehouse area, all concrete construction, and impact-resistant glass doors and windows. Rents

#### • Active

• 2030.00 sq ft

### Basics

Year built: 2007 Listing Office Id: 276550874 Building size (SF): 2030.00 sq ft For Sale: No Listing Office Name: Christina Morrison PA Status: Active Date added: Added 2 months ago Lot size: 3.00 sq ft For Lease: Yes

# **Building Details**

| Type: Industrial       | <b>Building Type:</b> Commercial Condo, Manufacturing-Light, Office/Warehouse, Storage/ Warehouse, Warehouse |
|------------------------|--------------------------------------------------------------------------------------------------------------|
| <b>Stories:</b> 1.0    | Heating: Other                                                                                               |
| Construction: Concrete | Floor covering: Concrete                                                                                     |
| Roof: Built-Up, Other  | Real Estate Taxes: \$6,609.01                                                                                |
| <b>Tax Year:</b> 2023  | Cooling: Electric                                                                                            |
| Docs Available: Survey | Info Available: By-Laws & Docs,Copies of Lease,Photos                                                        |