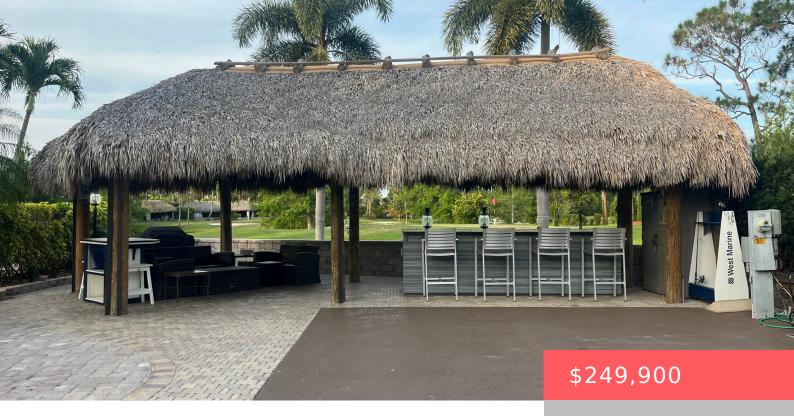

## 431 BOUNDARY DRIVE, PORT SAINT LUCIE, FL, 34986

https://comwire.com

Beautiful lot in Motor Coach Resort Luxury Park , This lot is newly updated with bar granite counter top, sink , fridge and plenty of storage , large newly built tiki, beautiful landscaping to enjoy backs to a golf course private lot , plenty of room to entertain , newly added pavers with a design