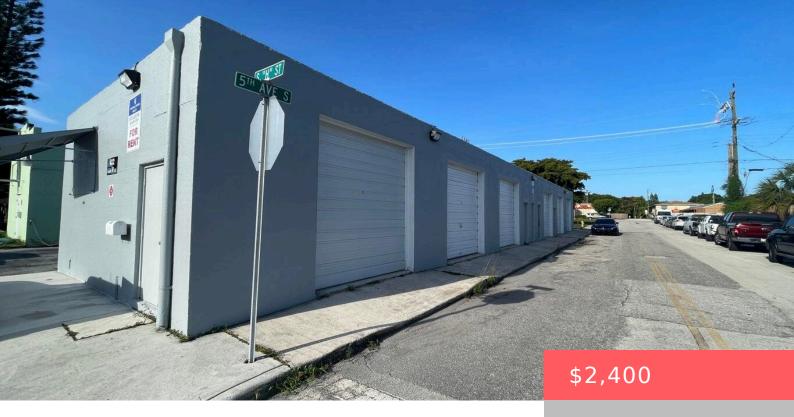

## 432 H STREET, LAKE WORTH BEACH, FL, 33460

https://comwire.com

Bays 5 & 6. Rent your warehouse today! Excellent location! This is a perfect flex-space warehouse for small business or car collector, approx 500 sf, 11 ft ceiling, with OH 10 ft x 10 ft door. The building has 1 common bathroom. The property is in the A/I / Light industrial zoning.

## **Building Details**

**Type:** Flex Space **Building Type:** Storage/ Warehouse

Stories: 1.0 **Heating:** No Heat

**Construction:** CBS, Concrete Floor covering: Concrete

Roof: Steel Joist Real Estate Taxes: \$6,125.22