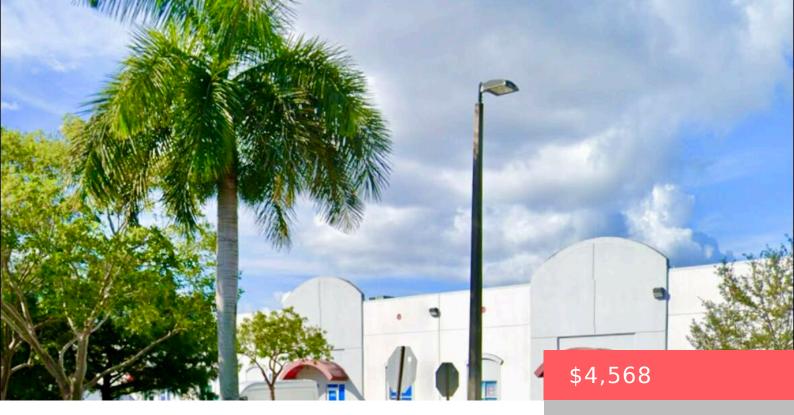

## 4326 120TH AVENUE, CORAL SPRINGS, FL, 33065

https://comwire.com

2030 SQFT of Light Industrial Warehouse / Flex Space FOR LEASE. Built in 2007. Includes approx 350 Sqft of built out office / showroom space & a private restroom (can easily be reconfigured). 18 ft. Clear Ceilings in Warehouse. Oversized 16ft. Overhead Roll Up Warehouse Door. Concrete build, Concrete roof & dividing walls, Hurricane impact

+ Read More

- Active
- 2030.00 sg ft

## **Basics**

Year built: 2007 Status: Active

Listing Office Id: 801180 Date added: Added 3 weeks ago

**Building size (SF): 2030.00** sq ft **Lot size: 3.00** sq ft

For Sale: No For Lease: Yes

**Listing Office Name:** JSM Realty Services, Inc.

## **Building Details**

Type: Industrial Building Type: Commercial Condo, Manufacturing-Light,

Office/Warehouse, Storage/ Warehouse, Warehouse

**Stories:** 1.0 **Heating:** Other

**Construction:** Concrete **Floor covering:** Concrete