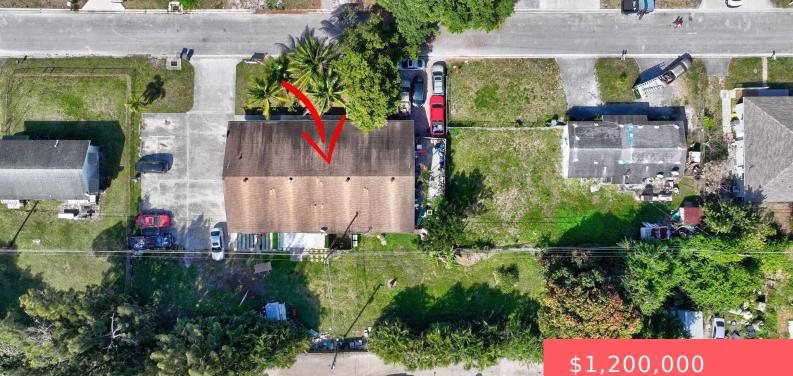

## 4338 FOREST ROAD, WEST PALM BEACH, FL, 33406

https://comwire.com

Exceptional investment opportunity! QUADPLEX PLUS LAND LOT! This updated quadplex with no HOA offers impact windows throughout plus separate water & electric meters for each unit. The property is 100% occupied with great tenants, generating a super strong cap rate!Included in the sale is the adjacent vacant land lot 0 Preston Dr, bringing the total + Read More