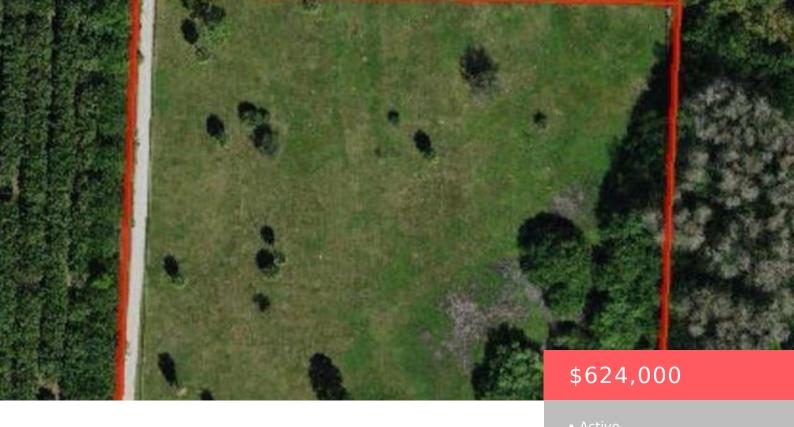

#### **Site Details**

Lot SqFt: 217800.00 Improvements: Cleared, Fenced, Well

**Lot Description:** 3 to < 5 Acres,5 to 10 Acres,Dirt **Roads:** Dirt,Legal Access Road,Private

Road, Public Road Road, Public

Ground Cover: Weeds Soil Type: Dirt

**Special Info:** Agricultural Exempt, Easements