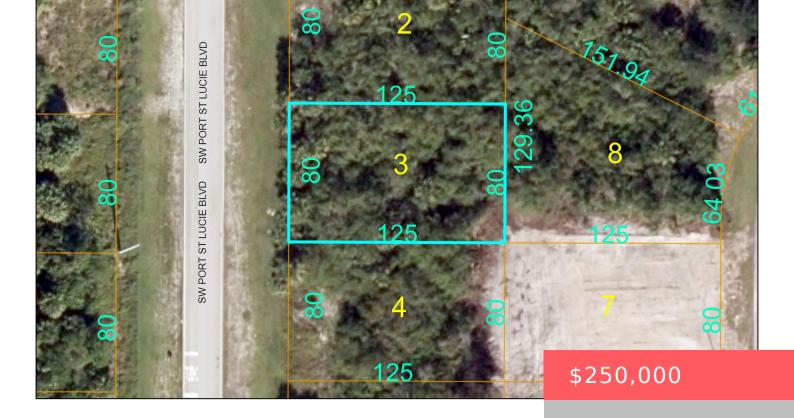

# 4349 PORT ST LUCIE BOULEVARD, PORT SAINT LUCIE, FL, 34953

https://comwire.com

Great residential vacant lot on Port St Lucie Blvd

### **Site Details**

Lot SqFt: 10000.00 Improvements: None

Utilities On Site: None Front Exp: East

**Lot Description:** < 1/4 Acre **Roads:** City/County Maint.

**Ground Cover:** Other