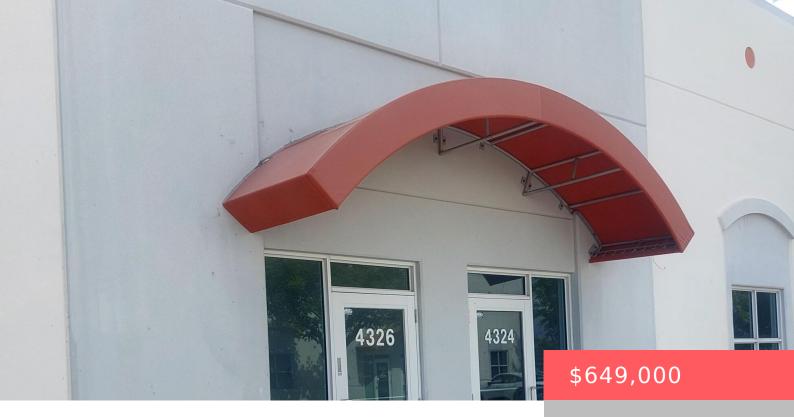

## 4328 NW 120TH AVE, CORAL SPRINGS, FL 33065, USA

https://comwire.com

Beautiful light industrial condo – 2030 SF with 2 offices and 2 restrooms already built. 21st Century construction with all concrete building – even the roof – impact resistant storefront and windows, oversized overhead door in the warehouse area, etc. 29 foot-wide space provides ample space for distribution, contractor warehouse, storage, etc.\$600 per month condo + Read More

## **Basics**

Year built: 2015 Status: Active

**Building size (SF): 2030.00** sq ft **Lot size: 7.90** sq ft

For Sale: Yes For Lease: No

Listing Office Name: Christina Morrison PA