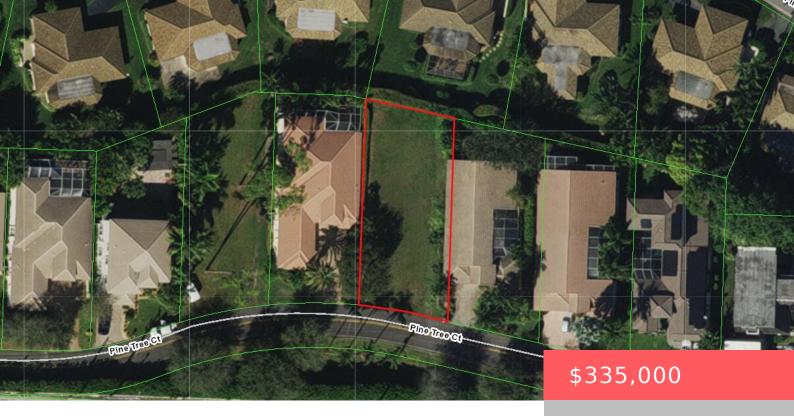

### 437 PINE TREE CT, ATLANTIS, FL 33462, USA

https://comwire.com

Residential Lot for sale in the City of Atlantis. The City of Atlantis has three manned and gated entrances. Amenities include two parks, two golf courses (private and public, but no mandatory gold fees) tennis, and basketball. Atlantis has its own police department. Centrally located adjacent to JFK Hospital, it is within minutes from downtown

### **Site Details**

Lot SqFt: 8368.00 Improvements: Cleared

Utilities On Site: None Front Exp: South

**Lot Description:** < 1/4 Acre **Roads:** City/County Maint.

# **Building Details**

**Ground Cover:** Grassed

**Type:** Single Family Detached **Docs Available:** Survey