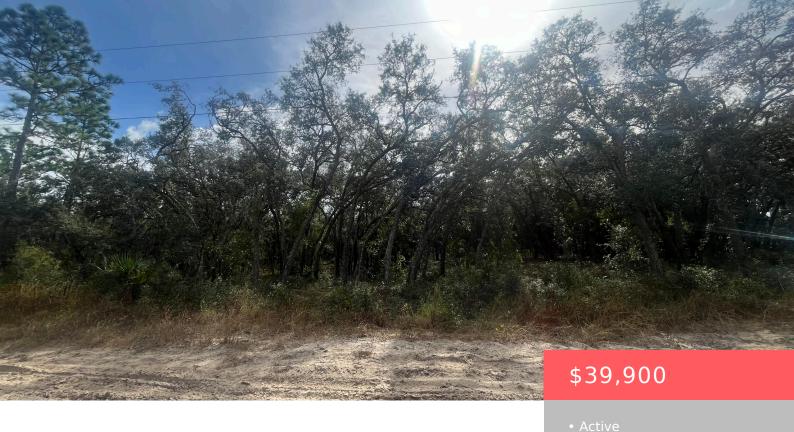

# 4386 ROADRUNNER COURT, HOMOSASSA, FL, 34446

https://comwire.com

Build or bring your dream home to this beautiful high and dry 1.68 lot in desirable Homosassa, FL. This is an area that will allow a mobile home or a site-built home. No HOA or deed restrictions. This location is just minutes to get to all the nearest shops or restaurants in town and just

## **Basics**

Status: Active Listing Office Id: 276736100

**Date added:** Added 1 week ago Lot size: 1.63 sq ft

**Est. Taxes:** \$228.87 **Price/Acre:** \$24,478.53

For Sale: No For Lease: No

**Listing Office Name:** American Realty of PSL LLC

### **Site Details**

**Acres:** 1.63 **Lot SqFt:** 71192.00

Utilities On Site: None Front Exp: East

**Lot Description:** 1 to < 2 Acres **Roads:** Dirt

**Ground Cover:** Other