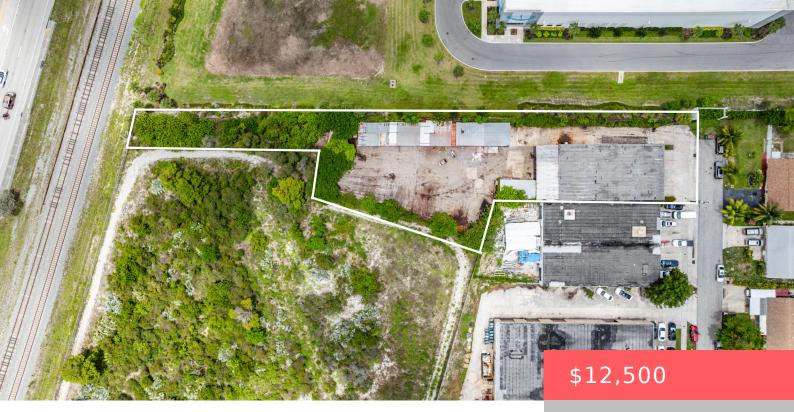

## 4391 NE 11TH AVE, POMPANO BEACH, FL 33064, USA

https://comwire.com

Available immediately! Over half-acre secured fenced paved lot with a free standing 4731' warehouse building and another 7000' dedicated right of way ground space available. Seven exterior open air awnings covering approximately 1500'! East Pompano location at the end of the road. Five 12' tall grade level overhead doors on 3 sides. 14' ceilings 200' + Read More • Active

## Basics

Year built: 1974 Listing Office Id: 276540794 Building size (SF): 4731.00 sq ft For Sale: No Listing Office Name: Coastal Realty Advisors LLC Status: Active Date added: Added 2 months ago Lot size: 0.51 sq ft For Lease: Yes

## **Building Details**

| Type: Industrial                 | <b>Building Type:</b> Commercial, Free Standing, Industrial,<br>Industrial / Mfg, Warehouse |
|----------------------------------|---------------------------------------------------------------------------------------------|
| <b>Stories:</b> 1.0              | Heating: Other                                                                              |
| Construction: Concrete, Pre-Cast | Floor covering: Concrete                                                                    |
| Roof: Built-Up                   | Real Estate Taxes: \$10,476.10                                                              |
| <b>Tax Year:</b> 2023            | Cooling: Wall-Win A/C                                                                       |
| Docs Available: None             | Info Available: None                                                                        |