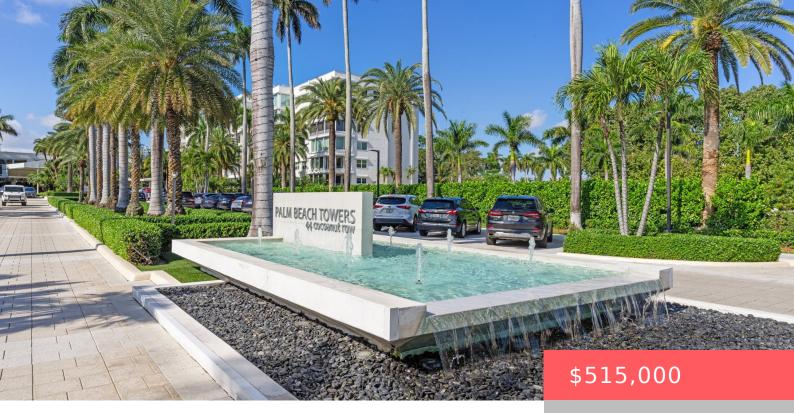

## 44 COCOANUT ROW, PALM BEACH, FL, 33480

https://comwire.com

Maximize your opportunities with over 350+ SF of premium commercial or office space in PB Towers. Positioned near The Royal Poinciana Plaza, this full-service space features valet services, 3 dedicated parking spaces, and access to Bice Group's Salute-a new restaurant in the the building. This unit is perfect for businesses seeking a compact yet impactful + Read More