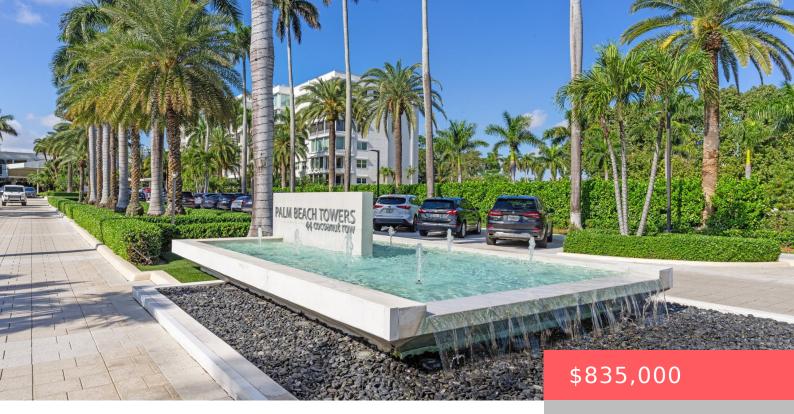

## 44 COCOANUT ROW, PALM BEACH, FL, 33480 https://comwire.com

Elevate your business with over 580+ SF of prime commercial or office space in PB Towers. Located near The Royal Poinciana Plaza, this well-appointed space includes valet services, 2 dedicated parking spaces, and access to Bice Group's Salute-a new restaurant in the building. A great choice for businesses aiming for a refined and convenient location. • Active