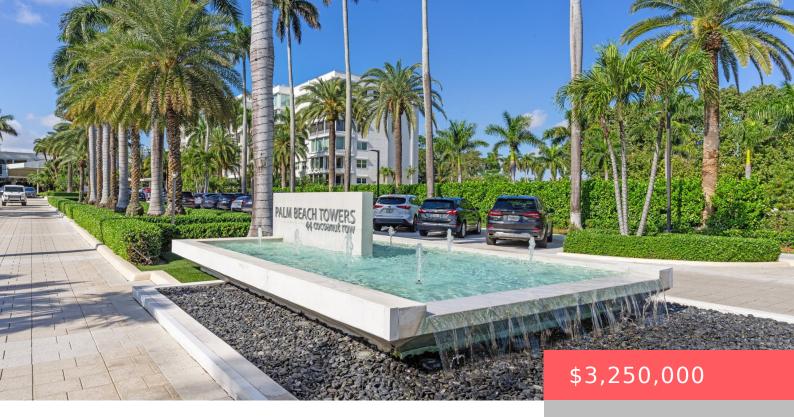

## 44 COCOANUT ROW, PALM BEACH, FL, 33480

https://comwire.com

Experience nearly 2,300+ SF of interconnected commercial or office space in PB Towers, a unique offering that combines Units T9, T11, and T13. Conveniently located near The Royal Poinciana Plaza, this full-service space includes valet services, 12 dedicated parking spaces, and access to Bice Group's Salute-a new restaurant coming to the building. Ideal for businesses + Read More