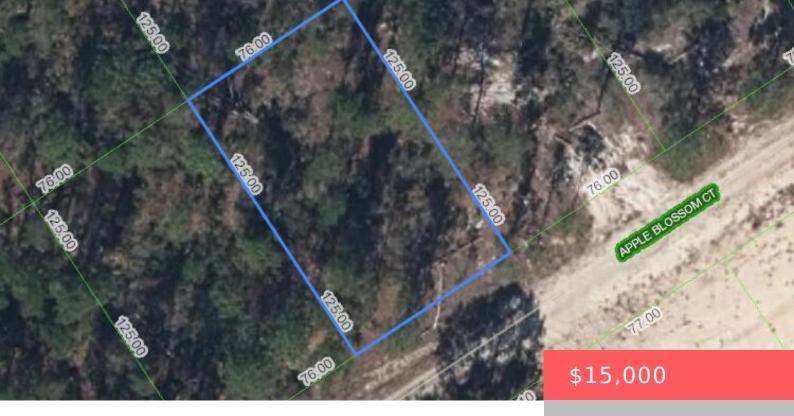

# 440 APPLE BLOSSOM CT, LAKE PLACID, FL 33852, USA

https://comwire.com

Explore the potential of this 9,500 square foot buildable lot located in Lake Placid, FL. This spacious parcel of land offers ample opportunity for creating your dream residential property. With plenty of space for customization and development, this lot is the perfect place to bring your vision to life in the inviting community of Lake

#### **Site Details**

**Lot SqFt:** 9500.00 **Lot Dimensions:** 76.0 ft x 125.0 ft

Improvements: None Utilities On Site: None

Front Exp: South View: Garden

**Lot Description:** < 1/4 Acre **Roads:** Dirt

**Ground Cover:** Other