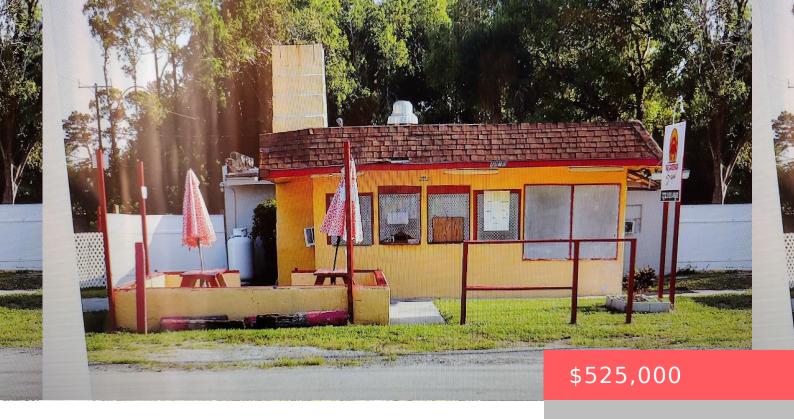

## **4410 38TH AVENUE, VERO BEACH, FL, 32967**

https://comwire.com

- Active
- 1512.00 sq ft

Listing updated: February 21, 2025 at 12:17

pm

Year built: 1979

**Listing Office Id:** 801976

Building size (SF): 1512.00 sq ft

For Sale: Yes

**Listing Office Name:** Avalar Realty Group Inc.

Docs Available: None

## **Building Details**

Type: Mixed Use Building Type: Income

Stories: 0.0 Heating: Window/Wall

Floor covering: Ceramic Tile, Linoleum, Tile, Vinyl Floor Roof: Mixed

Real Estate Taxes: \$1,368.27 Tax Year: 2024