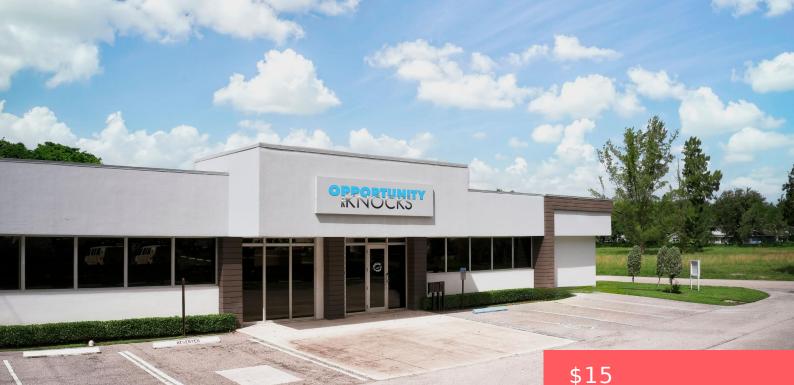

## 4450 TIFFANY DR S, WEST PALM BEACH, FL 33407, USA

https://comwire.com

Multiple private offices and call center available for lease. Just completed upscale event space - ideal for business functions, parties, club events. Workstations start at \$375 mo, and private offices start at \$1,000 per month. A total of aprx 5,000 leasable sq ft available, which includes use of cafe / break room facilities, large and