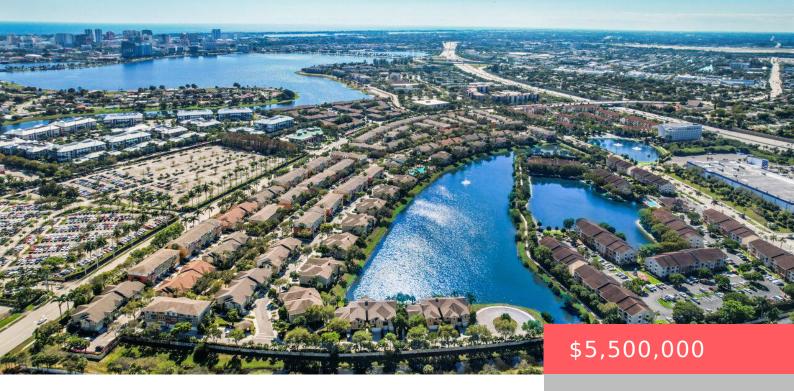

## 447 CORTE MADERA LANE, WEST PALM BEACH, FL, 33401

https://comwire.com

12 Townhome portfolio Large and bright 3 story units w/ 4 Bed, 3.5 Bath & oversized 2 car garage. Freshly painted exterior. Once inside, plentiful natural light and warm neutral tones throughout. 1st floor mother-in-law suite with en suite bath. Large kitchen features, stainless appliances and mix granite counters. Walk-in closets in primary bedroom suites.