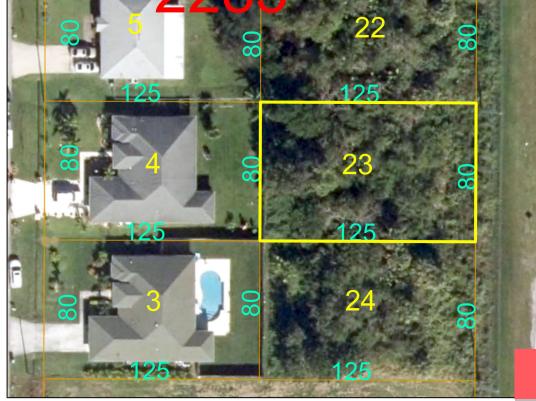

## Site Details

Lot SqFt: 10000.00 Utilities On Site: None Lot Description: < 1/4 Acre Ground Cover: Other

Improvements: None Front Exp: East Roads: City/County Maint.