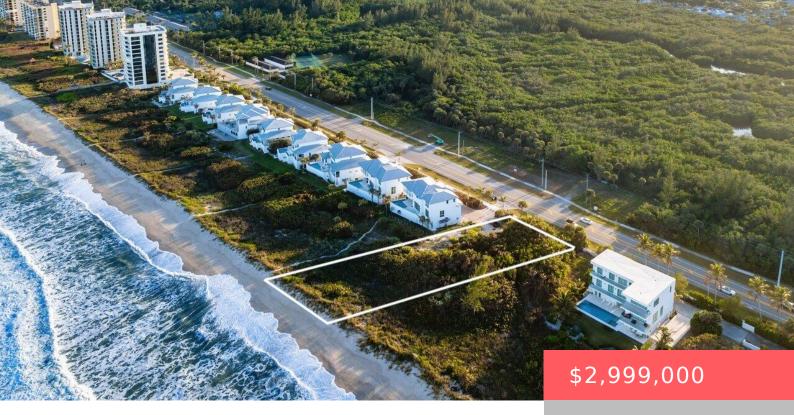

# 4506 N HWY A1A, FORT PIERCE, FL 34949, USA

https://comwire.com

Seize the opportunity to make your coastal dream a reality with this .76-acre oceanfront lot in Aquavista, N Hutchinson Island. Envision your future home with exclusive design renders from PAC Architectural Studio. Immerse yourself in the potential of this waterfront haven – where nature's beauty meets architectural excellence. A survey is available for your convenience,

### **Basics**

**Status:** Active

Date added: Added 2 months ago

**Est. Taxes:** \$20,755.08

For Sale: No

Listing Office Name: Palm Group Realty LLC

Listing Office Id: 276725380

Lot size: 0.76 sq ft

**Price/Acre:** \$3,946,052.63

For Lease: No

#### **Site Details**

**Acres:** 0.76 **Lot SqFt:** 29185.00

Improvements: Sidewalk Utilities On Site: Electric Service Available

Front Exp: West View: Ocean

**Lot Description:** 1/2 to < 1 Acre **Roads:** Private Road