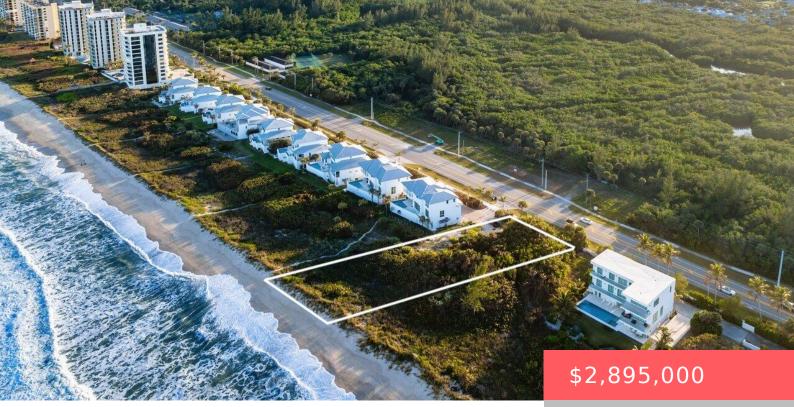

# 4506 HWY A1A, HUTCHINSON ISLAND, FL, 34949

https://comwire.com

Seize the opportunity to make your coastal dream a reality with this .76-acre oceanfront lot in Aquavista, N Hutchinson Island. Envision your future home with exclusive design renders from PAC Architectural Studio. Immerse yourself in the potential of this waterfront haven – where nature's beauty meets architectural excellence. A survey is available for your convenience, <u>+ Read More</u>

#### Site Details

Acres: 0.76Lot SqFt: 29185.00Improvements: SidewalkUtilities On Site: Electric Service AvailableFront Exp: WestView: OceanLot Description: 1/2 to < 1 Acre</td>Roads: Private RoadGround Cover: BrushHOA Fee/Month: \$600