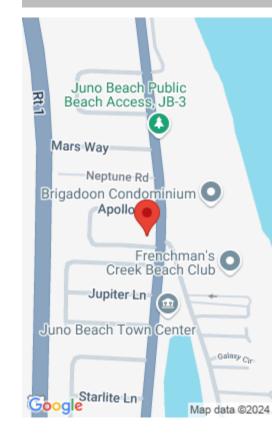

## **451 OCEAN DRIVE, JUNO BEACH, FL, 33408**

https://comwire.com

BUILD YOUR DREAM HOUSE ON THIS AMAZING RARE CORNER DOUBLE LOT IN COVETED JUNO BEACH ACROSS FROM THE OCEAN. PLANS AND DESIGNER LOOK BOOKS AVAILABLE FOR A 5 BEDROOM CUSTOM HOME WITH POOL, PUTTING GREEN, CABANA AND TWO HOME OFFICES. FROM THE SECOND FLOOR BEAUTIFUL OCEAN VIEWS. WATER SERVICE AT THE SITE