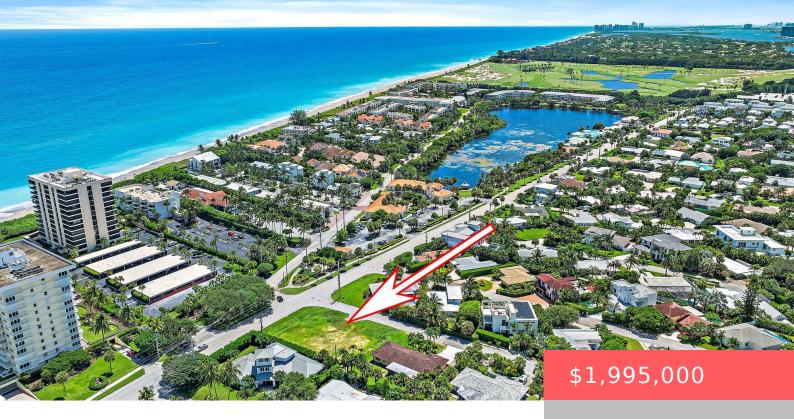

## **451 OCEAN DRIVE, JUNO BEACH, FL, 33408**

https://comwire.com

BUILD YOUR DREAM HOUSE ON THIS AMAZING RARE CORNER DOUBLE LOT IN COVETED JUNO BEACH ACROSS FROM THE OCEAN. PLANS AND DESIGNER LOOK BOOKS AVAILABLE FOR A 5 BEDROOM CUSTOM HOME WITH POOL, PUTTING GREEN, CABANA AND TWO HOME OFFICES. FROM THE SECOND FLOOR BEAUTIFUL OCEAN VIEWS. WATER SERVICE AT THE SITE

#### **Site Details**

**Lot SqFt:** 13273.00 **Lot Dimensions:** 100.0 ft x 100.0 ft

Improvements: Cleared Utilities On Site: Public Water

Front Exp: South View: Ocean

**Lot Description:** 1/4 to 1/2 Acre, Corner Lot, East of **Subdiv Info:** Play Area, Sidewalks